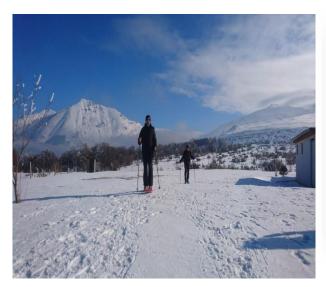

In winter the Lynx can be seen

In summer THE BROWN BEAR CAN BE SEEN

Draft itinerary 8 days February / March 2023 Category: ski touring

Day 1 Arrival: Prishtina Airport – Kosovo transfer Prizren Sharri Region

Day 6 Ski touring in Eco-touristic area - Skarpa

Day 7 Ski touring in Eco-touristic area – Vrtop (Van Korf ) transfer to Prizrn Hotel

Day 8 Transfer to Prishtina Airport

Highlights Nature highland rivers, stream, lakes