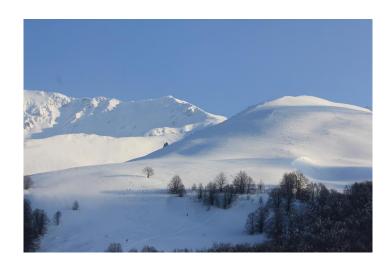

In winter the Lynx can be seen

In summer THE BROWN BEAR CAN BE SEEN

Draft itinerary 8 days February / March 2023 Category: ski touring

Day 1 Arrival: Prishtina Airport – Kosovo transfer Prizren Sharri Region