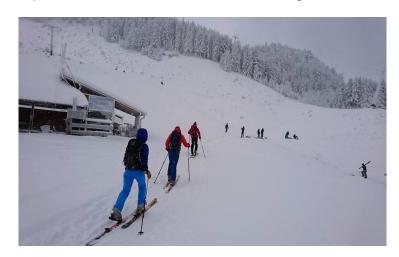

In winter the Lynx can be seen

In summer THE BROWN BEAR CAN BE SEEN

Draft itinerary 8 days February / March 2023 Category: ski touring

Day 1 Arrival: Prishtina Airport – Kosovo transfer Prizren Sharri Region

Hotel Prizren Accommodation and Welcome dinner!

Days 2 Ski or Ski Touring in Brezovica ski center with transfer

Day 3 Ski touring in Prevala Recreation Center - Bistra

Day 4 Ski touring in Prevala Recreation Center - Kojnushka